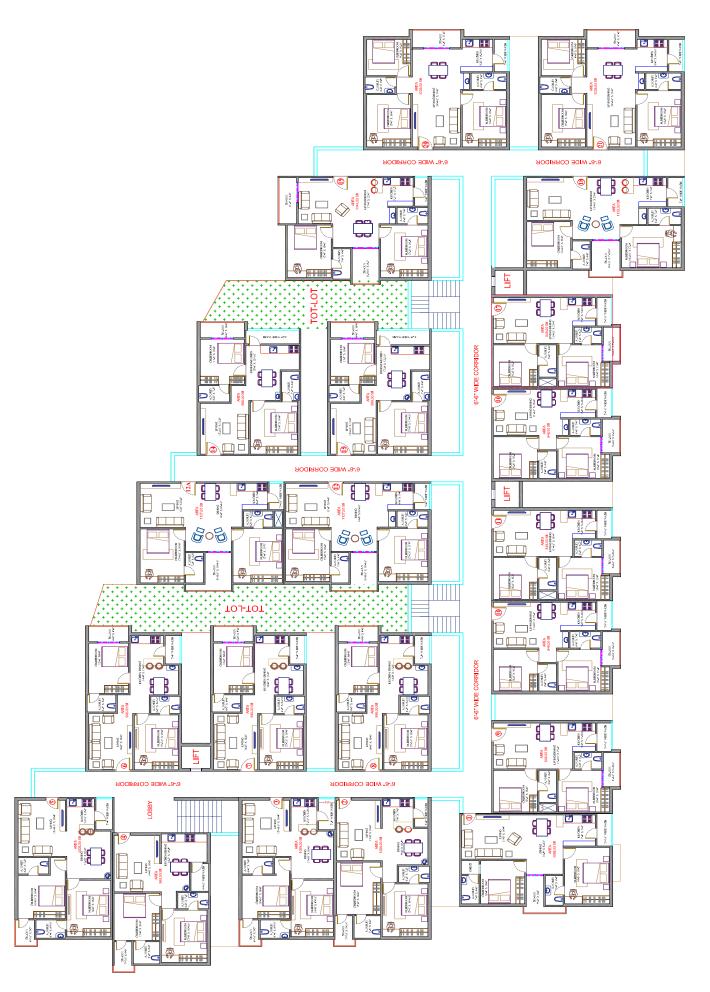

#### **TYPICAL FLOOR PLAN**

Scan this QR Code to

- 100 Feet road
- 0.5 KM from Mumbai highway
- 2.5 KMS from Exit No.3
- 5 Minutes drive to Maheshwara Medical College
- 10 Minutes drive to GITAM University
- 25 Minutes drive to Financial District