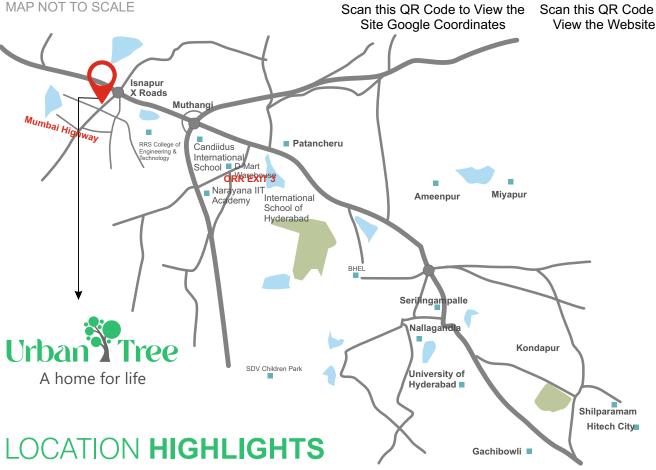

#### **TYPICAL FLOOR PLAN**

Scan this QR Code to

- 100 Feet road
- 0.5 KM from Mumbai highway
- 2.5 KMS from Exit No.3
- 5 Minutes drive to Maheshwara Medical College
- 10 Minutes drive to GITAM University
- 25 Minutes drive to Financial District

- 10 Minutes drive to Patancheru
- 10 KMS to Lingampally MMTS
- 40 Minutes drive to Airport
- 10 Minutes to IIT, Hyderabad
- 5 Minutes drive to CANDIIDUS International School

Plot No. 164A, 164/B Isnapur to Pashamylaram 100 feet Road, Isnapur, Patancheru Mandal, Sangareddy District, Hyderabad -502307, Telangana, India. | www.mphdevelopers.com